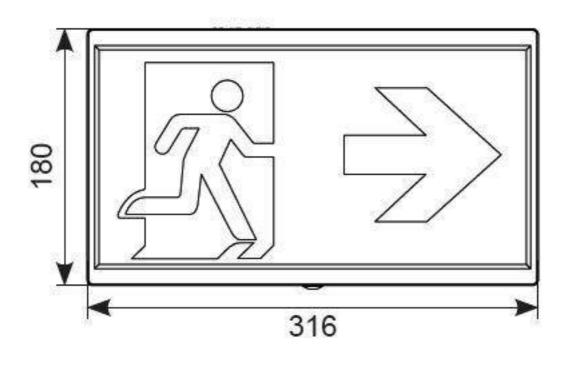

## EndLED Lithium Exit Sign Maintained / Non-Maintained White

- Low profile compact and modern polycarbonate LED exit box
- LiFePO4 Lithium battery provides improved energy consumption, product reliability and lifetime
- Self-test emergency as standard
- Supplied with all legend options arrow down, arrow up and arrow left/right
- 20mm top and rear cable entries
- Available in black and white finishes