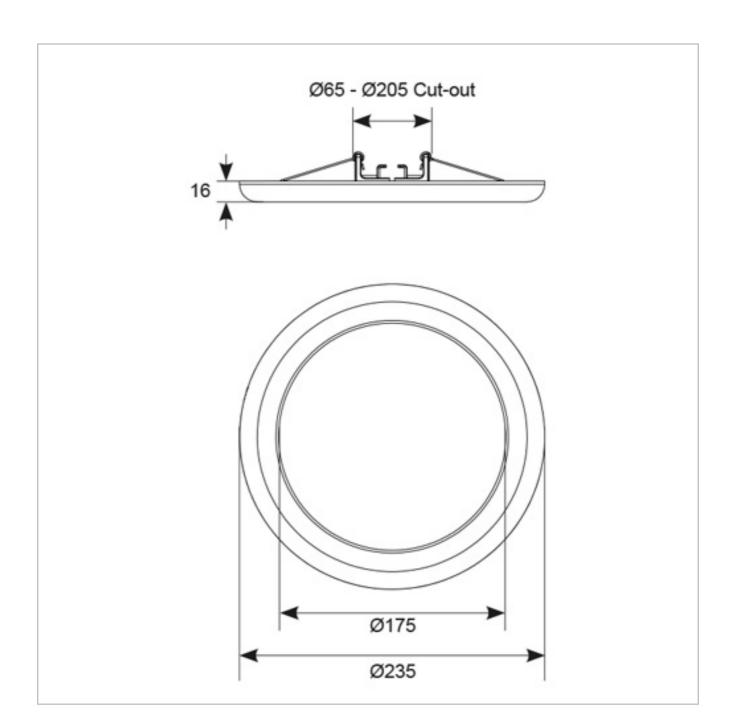

## **Features**

Ultra-slim adjustable LED performance downlight suitable for semi-commercial and residential applications

Integral switches for multiple wattages and selectable CCT

Innovative bracket / spring design for variable cut-outs from 120-260mm

## **General Information**

| Lamp Type                      | LED                |
|--------------------------------|--------------------|
| Colour / Finish                | White              |
| IP Rating                      | IP20               |
| Class Protection               | 2                  |
| Internal / External            | Internal           |
| Surface / Recessed / Suspended | Surface / Recessed |
| Lifetime (Hrs)                 | L70 54,000         |
| Warranty (Years)               | 3                  |
| CE Mark                        | Yes                |
| Diameter (mm)                  | 235                |
| Height (mm)                    | 16                 |
|                                |                    |