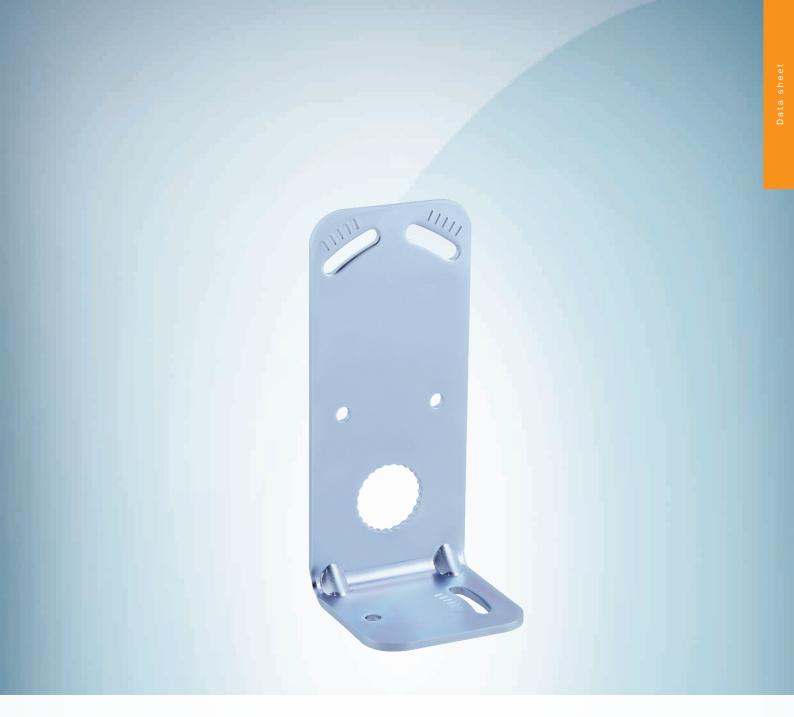

# BEF-WN-DX35

Brackets

**MOUNTING SYSTEMS** 

#### **Features**

| Accessory group      | Mounting systems                                                                                                                                                        |
|----------------------|-------------------------------------------------------------------------------------------------------------------------------------------------------------------------|
| Accessory family     | Brackets                                                                                                                                                                |
| Material             | Steel, zinc coated                                                                                                                                                      |
| Items supplied       | Mounting hardware for the sensor included                                                                                                                               |
| Description          | Mounting bracket: horizontal sending axis for ceiling or floor installation or vertical sending axis for wall installation, steel, zinc coated, incl. mounting material |
| Mounting system type | Brackets                                                                                                                                                                |