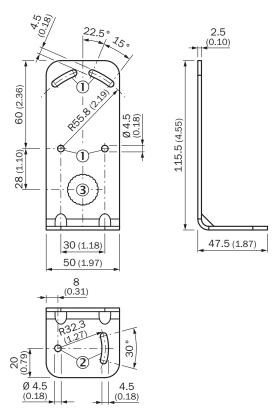

# Dimensional drawing

Dimensions in mm (inch)

- ① Fixing hole for sensor
- ② Bracket fixing hole
- ③ Fixing hole for universal bar clamp mounting (rod fixing)