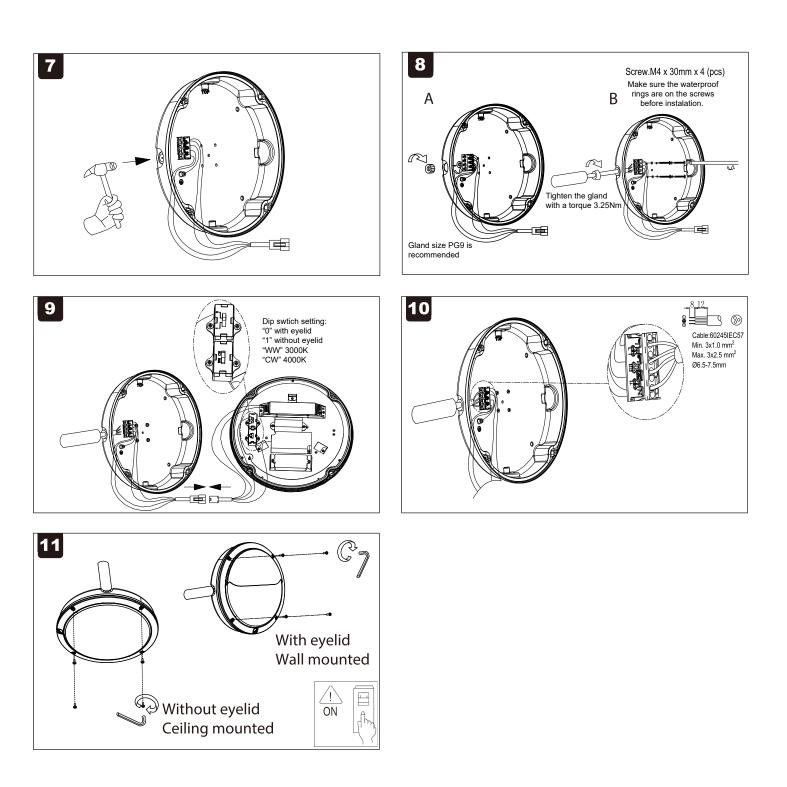

Ansell Electrical Products Unit 6B, Stonecross Industrial Park, Yew Tree Way, Warrington, WA3 3JD

Ansell (Sales & Distribution) Unit 2, M2 Business Park, Duncrue Street, Belfast, BT3 9AQ Ansell (Sales & Distribution) Republic of Ireland Limited Unit G1, Block G, Calmount Park, Calmount Avenue Dublin 12, D12 TH56

 Warrington Tel: +44 (0)1942 433333
 Befast Tel: +44 (0)2890 773750
 International Tel: +44 (0)1942 433343
 Spain Tel: 00 34 938 005642

Ansell Electrical Products Unit 6B, Stonecross Industrial Park, Yew Tree Way, Warington, WA3 JJD

Ansell (Sales & Distribution) Unit 2, M2 Business Park, Duncrue Street, Belfast, BT3 9AQ Ansell (Sales & Distribution) Republic of Ireland Limited Unit G1, Block G, Calmount Park, Calmount Avenue Dublin 12, D12 TH56