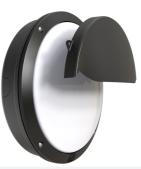

## **PRODUCT FEATURES**

- IP66 rated die-cast aluminium wall light with opal polycarbonate diffuser suitable for education, commercial and industrial applications
- Integrated switch on the LED board allows for the section behind the eyelid to be deactivated, improving energy efficiency when using the eyelid trim
- Tamper-proof stainless steel allen key screws

- CCT selectable between 3000K and 4000K and power selectable; offering a choice of 2 outputs, in one luminaire
- Gear tray located on the diffuser, allowing the base to be installed and then the diffuser connected, this coupled with removeable conduit entries on base ensure a quick and simple installation
- Non-dimmable