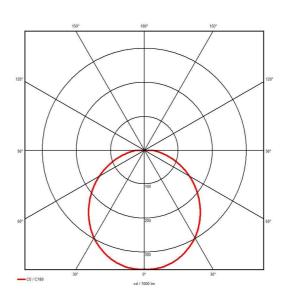

| GENER                            | AL INFORMATION            |
|----------------------------------|---------------------------|
| Wattage                          | 16W - 23W                 |
| Lumens Delivered                 | 2100lm - 3200lm (4000K)   |
| Lm/W                             | 135lm/W - 140lm/W (4000K) |
| Beam Angle                       | 107                       |
| CRI                              | 80                        |
| ССТ                              | 3000/4000K                |
| Input                            | 220-240V                  |
| Operating Temp                   | -20°C to 40°C             |
| SDCM                             | 5                         |
| UGR                              | 25                        |
| Product Weight without Packaging | 2 kg                      |