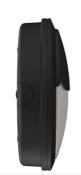

## **PRODUCT FEATURES**

- IP66 rated die-cast aluminium wall light with opal polycarbonate diffuser suitable for education, commercial and industrial applications
- Integrated switch on the LED board allows for the section behind the eyelid to be deactivated, improving energy efficiency when using the eyelid trim
- Tamper-proof stainless steel allen key screws

| TECHNIC                        | CAL INFORMATION        |  |
|--------------------------------|------------------------|--|
|                                |                        |  |
| Light Source                   | LED                    |  |
| Colour / Finish                | Black                  |  |
| IP Rating                      | IP66                   |  |
| IK Rating                      | IK08                   |  |
| Class Protection               | 1                      |  |
| Internal / External            | Internal / External    |  |
| Surface / Recessed / Suspended | Ceiling, Surface, Wall |  |
| Lumen Depreciation             | L80 60,000h            |  |
| Warranty (Years)               | 5                      |  |
| CE Mark                        | Yes                    |  |
| Diameter                       | 298 mm                 |  |