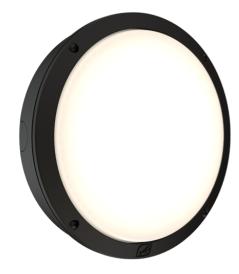

## **PRODUCT FEATURES**

- IP66 rated die-cast aluminium wall light with opal polycarbonate diffuser suitable for education, commercial and industrial applications
- Integrated switch on the LED board allows for the section behind the eyelid to be deactivated, improving energy efficiency when using the eyelid trim
- Tamper-proof stainless steel allen key screws

| TECHNIC                        | CAL INFORMATION        |  |
|--------------------------------|------------------------|--|
|                                |                        |  |
| Light Source                   | LED                    |  |
| Colour / Finish                | Black                  |  |
| IP Rating                      | IP66                   |  |
| IK Rating                      | IK08                   |  |
| Class Protection               | 1                      |  |
| Internal / External            | Internal / External    |  |
| Surface / Recessed / Suspended | Ceiling, Surface, Wall |  |
| Lumen Depreciation             | L80 60,000h            |  |
| Warranty (Years)               | 5                      |  |
| CE Mark                        | Yes                    |  |
| Diameter                       | 298 mm                 |  |