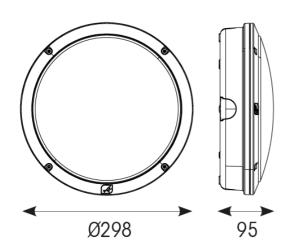

| TECHNIC                        | CAL INFORMATION        |  |
|--------------------------------|------------------------|--|
|                                |                        |  |
| Light Source                   | LED                    |  |
| Colour / Finish                | Black                  |  |
| IP Rating                      | IP66                   |  |
| IK Rating                      | IK08                   |  |
| Class Protection               | 1                      |  |
| Internal / External            | Internal / External    |  |
| Surface / Recessed / Suspended | Ceiling, Surface, Wall |  |
| Lumen Depreciation             | L80 60,000h            |  |
| Warranty (Years)               | 5                      |  |
| CE Mark                        | Yes                    |  |
| Diameter                       | 298 mm                 |  |