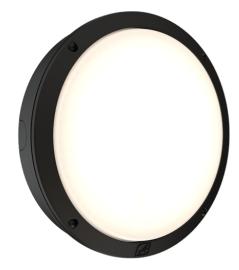

## Luppa

Luppa CCT Multi Wattage Black Code: ALUP/1/B

| Application   | Ancillary, Commercial, Education, Healthcare, |  |
|---------------|-----------------------------------------------|--|
|               | Hospitality, Industrial, Outdoor, Retail      |  |
| Specification | Performance                                   |  |

## **PRODUCT FEATURES**

- IP66 rated die-cast aluminium wall light with opal polycarbonate diffuser suitable for education, commercial and industrial applications
- Integrated switch on the LED board allows for the section behind the eyelid to be deactivated, improving energy efficiency when using the eyelid trim
- Tamper-proof stainless steel allen key screws

| TECHNIC                        | CAL INFORMATION        |  |
|--------------------------------|------------------------|--|
|                                |                        |  |
| Light Source                   | LED                    |  |
| Colour / Finish                | Black                  |  |
| IP Rating                      | IP66                   |  |
| IK Rating                      | IK08                   |  |
| Class Protection               | 1                      |  |
| Internal / External            | Internal / External    |  |
| Surface / Recessed / Suspended | Ceiling, Surface, Wall |  |
| Lumen Depreciation             | L80 60,000h            |  |
| Warranty (Years)               | 5                      |  |
| CE Mark                        | Yes                    |  |
| Diameter                       | 298 mm                 |  |