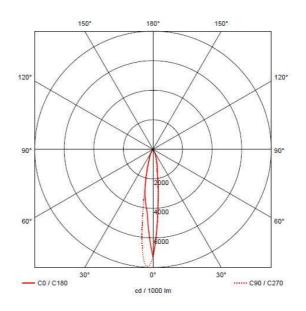

|                               | GENERAL INFORMATION |
|-------------------------------|---------------------|
| Wattage                       | 15W                 |
| Lumens Delivered              | 900lm               |
| Lm/W                          | 60lm/W              |
| Beam Angle                    | 20                  |
| CRI                           | 80                  |
| ССТ                           | 3000K               |
| Input                         | 220-240V            |
| Operating Temp                | -20°C - 40°C        |
| SDCM                          | 3                   |
| Product Weight without Packag | ing 3.48 kg         |