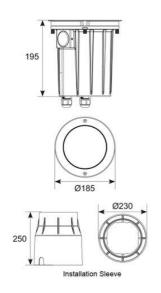

| TECHNICAL                      | . INFORMATION   |
|--------------------------------|-----------------|
| Light Source                   | LED             |
| Colour / Finish                | Stainless Steel |
| IP Rating                      | IP67            |
| Class Protection               | 1               |
| Internal / External            | External        |
| Surface / Recessed / Suspended | Recessed        |
| Lumen Depreciation             | L80 50,000h     |
| Warranty (Years)               | 5               |
| CE Mark                        | Yes             |
| Diameter                       | 185 mm          |