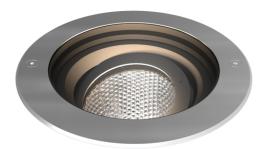

## Fresno

Fresno Adjustable Inground 185mm Warm White Code: AFRWOLED/185

## PRODUCT FEATURES

- High performance LED adjustable inground uplight suitable for commercial and hospitality
  applications
- Supplied c/w installation housing for additional protection and ease of installation
- Static load test to 2000kg; suitable for vehicular and pedestrian traffic
- 304L stainless steel bezel and powder coated aluminium housing
- Integral driver and pre-wired with 2 metres of rubber insulated cable
- Non-dimmable