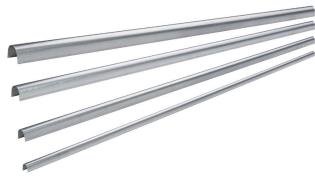

## M-cover

1200 mm straight cable protection. Available in four different widths: 16, 22, 28 and 34 mm. Cable protections are coated with Magnelis<sup>®</sup>. It is an exceptional metallic coating which provides a breakthrough in corrosion protection and is the best choice for a wide variety of applications.