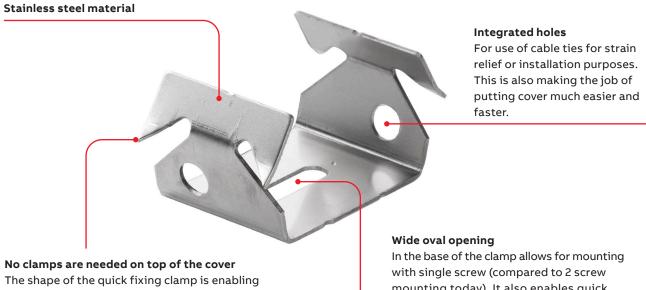

Quick clamp has wide oval hole for one screw, which makes installing faster and more flexible. Cover snaps on top of the quick clamp and results reliable and much nicer looking finish without any visible clamps.

quick and reliable mounting of covers.

mounting today). It also enables quick position readjustment making the finish result better.