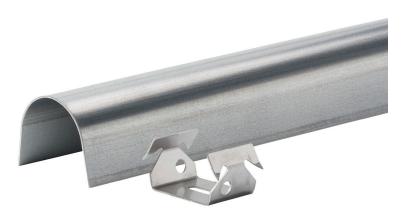

## •5/2024 **M-clamp and M-cover** Cable protection reinvented

The innovative cable protection system from ABB makes installing protection for cables faster, easier and providing a sleeker outlook. The system includes metal quick clamp and straight 1200 mm long covers with a corrosion resistant Magnelis® coating. Available in four different sizes (16, 22, 28 and 34 mm).

Quick clamp has wide oval hole for one screw, which makes installing faster and more flexible. Cover snaps on top of the quick clamp and results reliable and much nicer looking finish without any visible clamps.

## M-clamps

Innovative stainless steel quick clamp for installing cable protections. Clamp is installed first to wall with only one screw and cable protection snaps on top of it. Available in four different sizes: 16, 22, 28 and 34 mm.