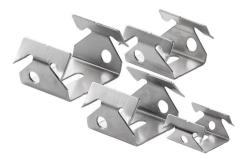

## M-clamps

Innovative stainless steel quick clamp for installing cable protections. Clamp is installed first to wall with only one screw and cable protection snaps on top of it. Available in four different sizes: 16, 22, 28 and 34 mm.