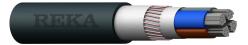

## AXCMK-HF C / AXQJ C / IFSI-Al C

## Aluminium power cable HF

## 0,6/1 (1,2) kV

Aluminium power cable for fixed installations indoors and outdoors. May be buried directly in soil. Can also be used in medical facilities where higher fire class is required. The conductor insulation must be protected against UV-radiation. Installations must be in accordance with national regulations and rules of installations. The cable is halogen-free and flame-retardant according to CPR-class Cca-s1,d1,a1.

| Standards                                             | SFS 5546, SS 424 14 18, HD 604 5 I & D, IEC 60502-1                                                                            |
|-------------------------------------------------------|--------------------------------------------------------------------------------------------------------------------------------|
| Reaction to fire                                      | Cca-s1,d1,a1; EN 13501-6, EN 50575:2014+A1:2016                                                                                |
| Conductor                                             | 25 mm² circular stranded aluminium, EN/IEC 60228 class 2<br>35-300 mm² sector shaped, stranded aluminium, EN/IEC 60228 class 2 |
| Insulation                                            | Cross-linked polyethylene XLPE                                                                                                 |
| Core identification                                   | Blue, brown, black, grey                                                                                                       |
| Oversheath                                            | UV-protected polyolefin compound , Black                                                                                       |
| Size                                                  | 4x35/16                                                                                                                        |
| Product code                                          | 1149254                                                                                                                        |
| Voltage                                               | 0,6/1 (1,2) kV                                                                                                                 |
| Nominal diameter of complete cable mm                 | 24                                                                                                                             |
| Nominal weight of cable kg/km                         | 816                                                                                                                            |
| During handling and installation, phase conductor cm  | 16                                                                                                                             |
| In final installation, phase conductor cm             | 11                                                                                                                             |
| Max. pulling force by pulling-eye kN                  | 2.1                                                                                                                            |
| Max. DC resistance of conductor at 20 °C $\Omega/$ km | 0,868                                                                                                                          |
| Min. cable temperature during handling °C             | -15                                                                                                                            |
| Max. conductor temperature °C                         | 90                                                                                                                             |
| Max. cond. temp. short circuit max. 5 s °C            | 250                                                                                                                            |
| standard packing m                                    | Drum 500                                                                                                                       |
| Electricity number                                    | 6438176300886                                                                                                                  |
| EAN code                                              | 6438176300886                                                                                                                  |
|                                                       |                                                                                                                                |